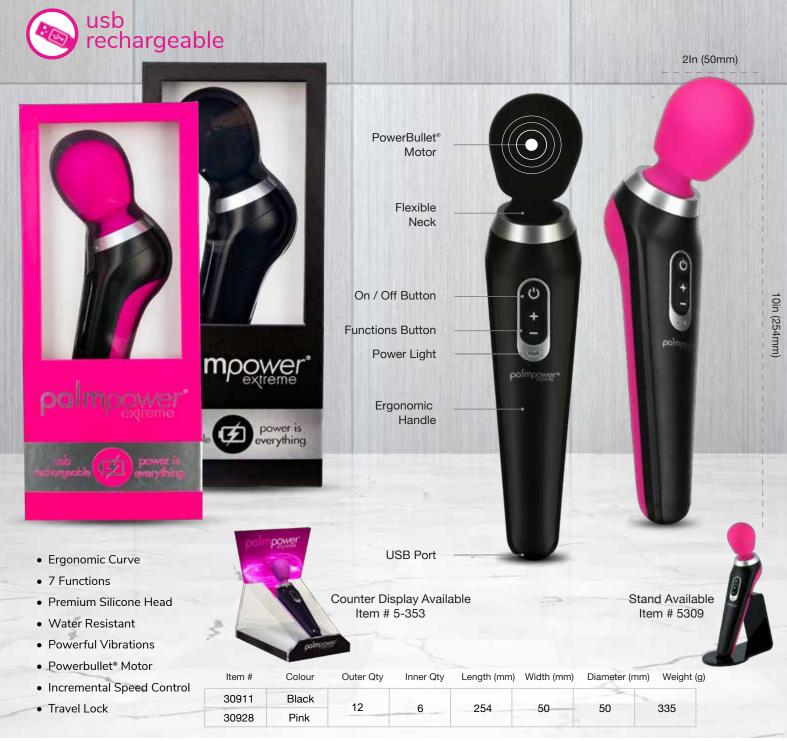

# palmpower

The PalmPower<sup>®</sup> has been a favourite among customers around the world since its release. The PalmPower<sup>®</sup> Recharge has all the power of the original in a cordless, USB rechargeable version!

## GROUND-BREAKING POWER

PalmPower<sup>®</sup> Plug & Play provides you with a super-charged massage that sends relaxing sensations throughout your body with phenomenal intensity.

USB powered. No batteries. No need to wait for a charge when you're ready to play. Plug it in, press the button and hold on!