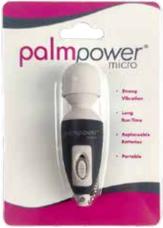

# palmpower<sup>®</sup> micro

#### 30428

PalmPower® Micro Massager Key Chain

This fully functional vibrating massager is so compact that it fits easily in your pocket, purse or on your keychain. The perfect vibrating accessory that is discreet enough to bring with you on vacation or simply out and about. Pick up the PalmPower® Micro today!

- Strong Vibrations
- Long Run Time
- Battery Operated
- Uses 3 "L1131" Batteries
- Portable

0.75in (19mm)

| Item # | Outer Qty | Inner Qty | Length (mm) | Width (mm) | Depth (mm) | Weight (g) |  |
|--------|-----------|-----------|-------------|------------|------------|------------|--|
| 30428  | 288       | 48        | 64          | 19         | 19         | 14         |  |