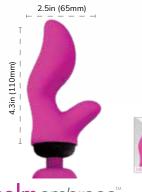

Two striking curves for all encompassing pleasure.

Palm Tease 3 soft curved tips to tease your senses.

1.7in (45mm)

Two bold tips designed for G-Spot and clitoral stimulation.

| Item # | Outer Qty | Inner Qty | Name            | Length (mm) | Width (mm) | Diameter (mm | n) Weight (g) |
|--------|-----------|-----------|-----------------|-------------|------------|--------------|---------------|
| 30529  | 48        | 12        | Palm Finger     | 60          | 35         | 40           | 20            |
|        |           |           | Palm Curve      | 46          | 73         | 40           | 21            |
| 30530  | 48        | 12        | Palm Dual       | 95          | 65         | 40           | 70            |
|        |           |           | Palm Below      | 80          | 90         | 40           | 61            |
| 30531  | 96        | 24        | Palm Caps       | 28          | 40         | 40           | 10            |
| 30532  | 96        | 24        | Palm<br>Embrace | 110         | 65         | 40           | 73            |
| 30533  | 48        | 12        | Palm<br>Delight | 96          | 85         | 40           | 52            |
|        |           |           | Palm Tease      | 55          | 50         | 40           | 24            |
| 30534  | 96        | 24        | Palm Bliss      | 110         | 45         | 40           | 64            |