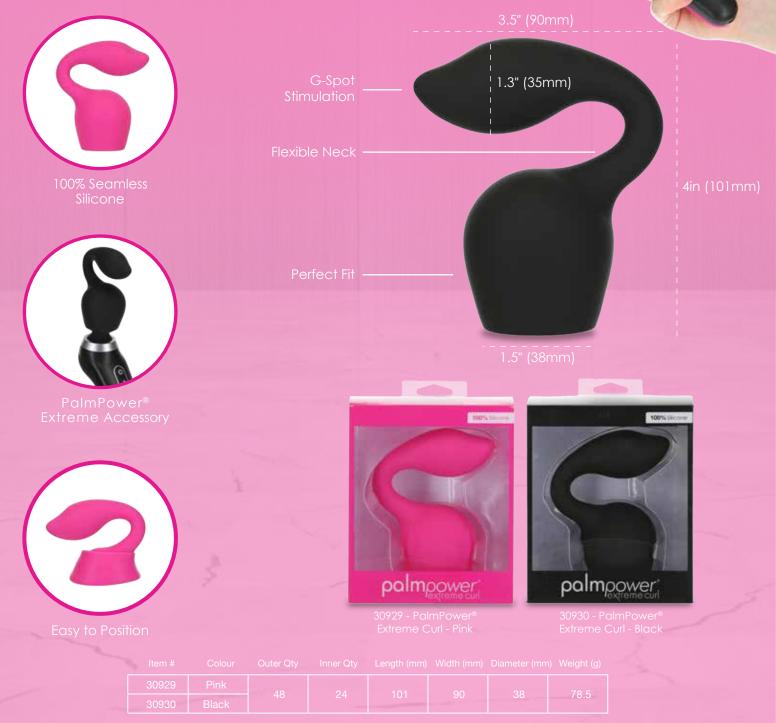

# polmpower<sup>®</sup> extreme curl

The PalmPower® Extreme Curl has an ergonomic curve and is designed to provide the ultimate massage. This silicone head sends phenomenal vibrations throughout your body with extreme intensity. Reach new heights with this incredible power-packed massager attachment.