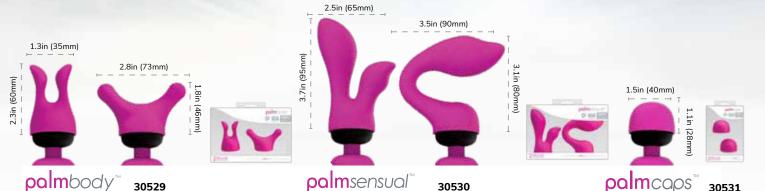

#### Palm Finger Two pointed edges to relax every muscle in your

fingers and palm.

Palm Curve Two rounded edges glide over your arm, legs and body for a truly magnificent massage.

30532

## 

Palm Dual Double-action ends for G-Spot and clitoral stimulation.

Two replacement heads compatible with PalmPower® Massager, PalmPower<sup>®</sup> Recharge & PalmPower<sup>®</sup> Plug & Play.

palmembrace

Two striking curves for all encompassing pleasure.

Palm Tease 3 soft curved tips to tease your senses.

1.7in (45mm)

Two bold tips designed for G-Spot and clitoral stimulation.

| Item # | Outer Qty | Inner Qty | Name            | Length (mm) | Width (mm) | Diameter (mm | n) Weight (g) |
|--------|-----------|-----------|-----------------|-------------|------------|--------------|---------------|
| 30529  | 48        | 12        | Palm Finger     | 60          | 35         | 40           | 20            |
|        |           |           | Palm Curve      | 46          | 73         | 40           | 21            |
| 30530  | 48        | 12        | Palm Dual       | 95          | 65         | 40           | 70            |
|        |           |           | Palm Below      | 80          | 90         | 40           | 61            |
| 30531  | 96        | 24        | Palm Caps       | 28          | 40         | 40           | 10            |
| 30532  | 96        | 24        | Palm<br>Embrace | 110         | 65         | 40           | 73            |
| 30533  | 48        | 12        | Palm<br>Delight | 96          | 85         | 40           | 52            |
|        |           |           | Palm Tease      | 55          | 50         | 40           | 24            |
| 30534  | 96        | 24        | Palm Bliss      | 110         | 45         | 40           | 64            |

2 pleasure tips for a

sensual massage.