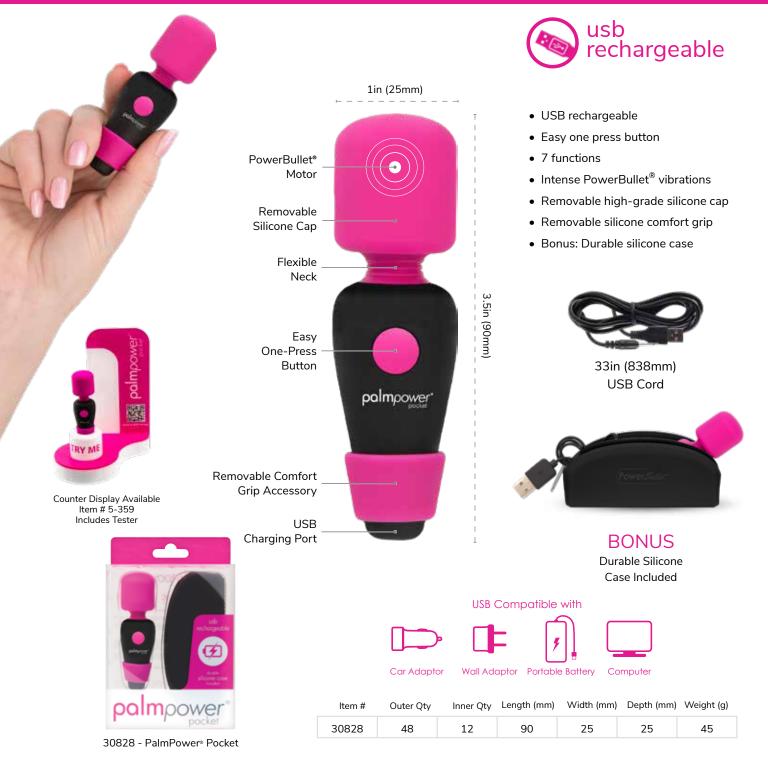

# palmpower<sup>®</sup>

PalmPower<sup>®</sup> Pocket provides you with a travel-sized, supercharged massage that sends relaxing sensations throughout your body with phenomenal intensity in the palm of your hand. USB rechargeable. No batteries needed.

Ground-breaking power is now pocket-sized!