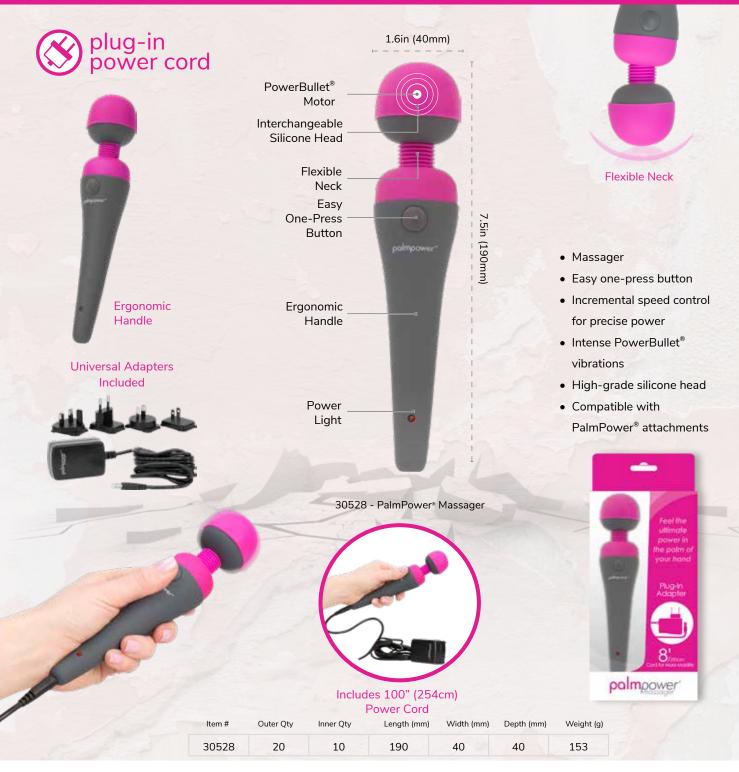

# palmpower

The PalmPower<sup>®</sup> has been a favourite among customers around the world since its release. The PalmPower<sup>®</sup> Recharge has all the power of the original in a cordless, USB rechargeable version!