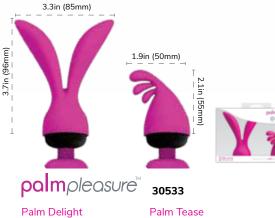

Two striking curves for all encompassing pleasure.

Palm Tease 3 soft curved tips to tease your senses.

1.7in (45mm)

Two bold tips designed for G-Spot and clitoral stimulation.

| Item # | Outer Qty | Inner Qty | Name            | Length (mm) | Width (mm) | Diameter (mm | n) Weight (g) |
|--------|-----------|-----------|-----------------|-------------|------------|--------------|---------------|
| 30529  | 48        | 12        | Palm Finger     | 60          | 35         | 40           | 20            |
|        |           |           | Palm Curve      | 46          | 73         | 40           | 21            |
| 30530  | 48        | 12        | Palm Dual       | 95          | 65         | 40           | 70            |
|        |           |           | Palm Below      | 80          | 90         | 40           | 61            |
| 30531  | 96        | 24        | Palm Caps       | 28          | 40         | 40           | 10            |
| 30532  | 96        | 24        | Palm<br>Embrace | 110         | 65         | 40           | 73            |
| 30533  | 48        | 12        | Palm<br>Delight | 96          | 85         | 40           | 52            |
|        |           |           | Palm Tease      | 55          | 50         | 40           | 24            |
| 30534  | 96        | 24        | Palm Bliss      | 110         | 45         | 40           | 64            |