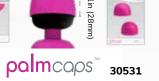

Two striking curves for all encompassing pleasure.

Palm Tease 3 soft curved tips to tease your senses.

1.7in (45mm)

Two bold tips designed for G-Spot and clitoral stimulation.

| Item # | Outer Qty | Inner Qty | Name            | Length (mm) | Width (mm) | Diameter (mm | n) Weight (g) |
|--------|-----------|-----------|-----------------|-------------|------------|--------------|---------------|
| 30529  | 48        | 12        | Palm Finger     | 60          | 35         | 40           | 20            |
|        |           |           | Palm Curve      | 46          | 73         | 40           | 21            |
| 30530  | 48        | 12        | Palm Dual       | 95          | 65         | 40           | 70            |
|        |           |           | Palm Below      | 80          | 90         | 40           | 61            |
| 30531  | 96        | 24        | Palm Caps       | 28          | 40         | 40           | 10            |
| 30532  | 96        | 24        | Palm<br>Embrace | 110         | 65         | 40           | 73            |
| 30533  | 48        | 12        | Palm<br>Delight | 96          | 85         | 40           | 52            |
|        |           |           | Palm Tease      | 55          | 50         | 40           | 24            |
| 30534  | 96        | 24        | Palm Bliss      | 110         | 45         | 40           | 64            |