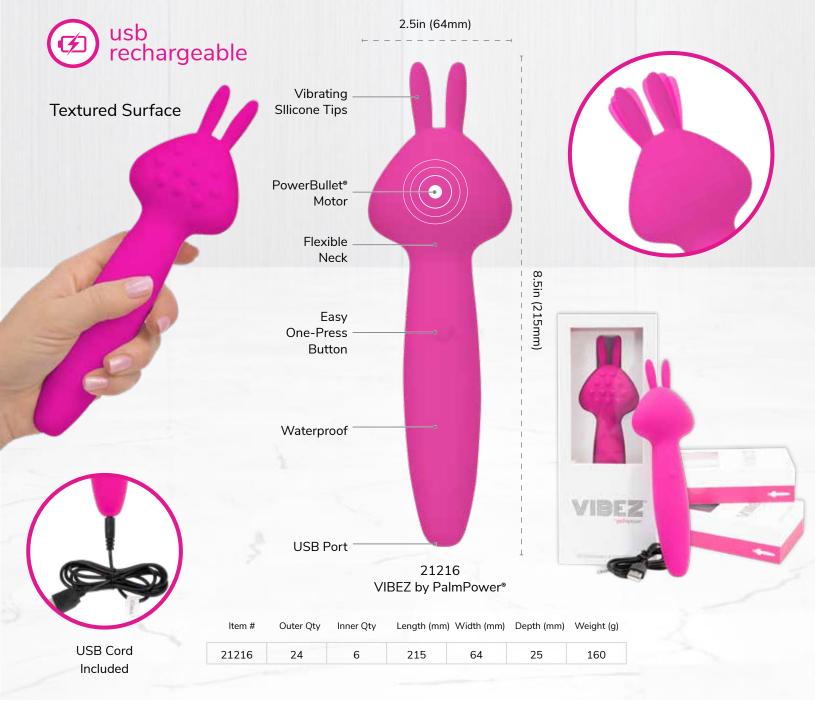

# palmpower

The PalmPower<sup>®</sup> has been a favourite among customers around the world since its release. The PalmPower<sup>®</sup> Recharge has all the power of the original in a cordless, USB rechargeable version!