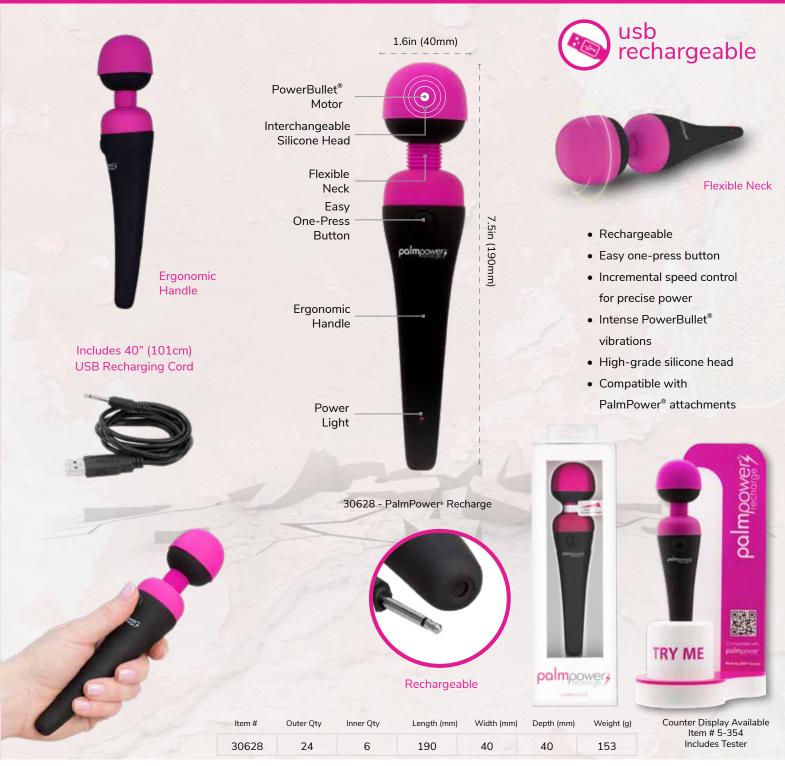

# palmpower

The PalmPower<sup>®</sup> has been a favourite among customers around the world since its release. The PalmPower<sup>®</sup> Recharge has all the power of the original in a cordless, USB rechargeable version!