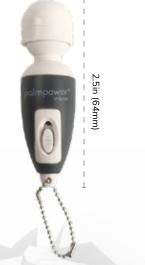

- Strong Vibrations
- Long Run Time
- Battery Operated
- Uses 3 "L1131" Batteries
- Portable

0.75in (19mm)

| Item # | Outer Qty | Inner Qty | Length (mm) | Width (mm) | Depth (mm) | Weight (g) |  |
|--------|-----------|-----------|-------------|------------|------------|------------|--|
| 30428  | 288       | 48        | 64          | 19         | 19         | 14         |  |