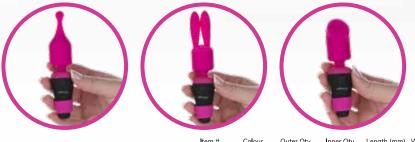

#### Palm Finger Two pointed edges to relax every muscle in your

fingers and palm.

Palm Curve Two rounded edges glide over your arm, legs and body for a truly magnificent massage.

30532

## 

Palm Dual Double-action ends for G-Spot and clitoral stimulation.

Two replacement heads compatible with PalmPower® Massager, PalmPower<sup>®</sup> Recharge & PalmPower<sup>®</sup> Plug & Play.

palmembrace

Two striking curves for all encompassing pleasure.

Palm Tease 3 soft curved tips to tease your senses.

1.7in (45mm)

Two bold tips designed for G-Spot and clitoral stimulation.

| Item # | Outer Qty | Inner Qty | Name            | Length (mm) | Width (mm) | Diameter (mm | n) Weight (g) |
|--------|-----------|-----------|-----------------|-------------|------------|--------------|---------------|
| 30529  | 48        | 12        | Palm Finger     | 60          | 35         | 40           | 20            |
|        |           |           | Palm Curve      | 46          | 73         | 40           | 21            |
| 30530  | 48        | 12        | Palm Dual       | 95          | 65         | 40           | 70            |
|        |           |           | Palm Below      | 80          | 90         | 40           | 61            |
| 30531  | 96        | 24        | Palm Caps       | 28          | 40         | 40           | 10            |
| 30532  | 96        | 24        | Palm<br>Embrace | 110         | 65         | 40           | 73            |
| 30533  | 48        | 12        | Palm<br>Delight | 96          | 85         | 40           | 52            |
|        |           |           | Palm Tease      | 55          | 50         | 40           | 24            |
| 30534  | 96        | 24        | Palm Bliss      | 110         | 45         | 40           | 64            |

2 pleasure tips for a

sensual massage.