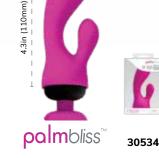

Two striking curves for all encompassing pleasure.

Palm Tease 3 soft curved tips to tease your senses.

1.7in (45mm)

Two bold tips designed for G-Spot and clitoral stimulation.

| Item # | Outer Qty | Inner Qty | Name            | Length (mm) | Width (mm) | Diameter (mm | n) Weight (g) |
|--------|-----------|-----------|-----------------|-------------|------------|--------------|---------------|
| 30529  | 48        | 12        | Palm Finger     | 60          | 35         | 40           | 20            |
|        |           |           | Palm Curve      | 46          | 73         | 40           | 21            |
| 30530  | 48        | 12        | Palm Dual       | 95          | 65         | 40           | 70            |
|        |           |           | Palm Below      | 80          | 90         | 40           | 61            |
| 30531  | 96        | 24        | Palm Caps       | 28          | 40         | 40           | 10            |
| 30532  | 96        | 24        | Palm<br>Embrace | 110         | 65         | 40           | 73            |
| 30533  | 48        | 12        | Palm<br>Delight | 96          | 85         | 40           | 52            |
|        |           |           | Palm Tease      | 55          | 50         | 40           | 24            |
| 30534  | 96        | 24        | Palm Bliss      | 110         | 45         | 40           | 64            |