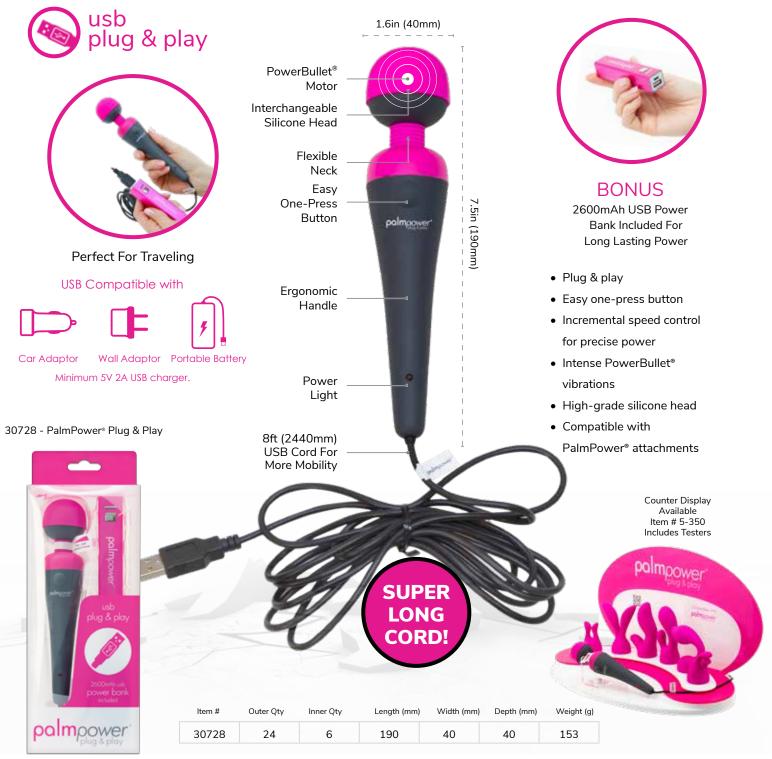

## GROUND-BREAKING POWER

PalmPower<sup>®</sup> Plug & Play provides you with a super-charged massage that sends relaxing sensations throughout your body with phenomenal intensity.

USB powered. No batteries. No need to wait for a charge when you're ready to play. Plug it in, press the button and hold on!

### PORTABLE POWER READY WHEN YOU ARE!